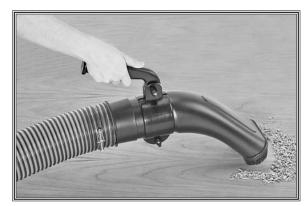

#### Operation

For a convenient method of cleaning wood chips and dust from the floor, assemble the parts as shown in **Figure 2**, and connect a 4" dust hose between this assembly and your dust collection system.

Figure 2. Floor scoop configuration.

To clean wood chips and dust from workbenches and tables, connect the hand-held brush assembly directly to a dust hose, as shown in **Figure 3**.

Figure 3. Hand-held brush configuration.